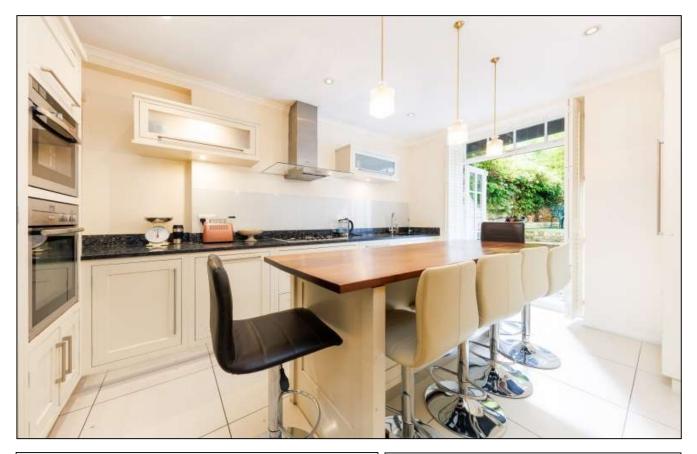

### Ovington Square SW3

A magnificent, bright 4 bedroom share of freehold triplex flat located in this prestigious garden square in Knightsbridge. The property has 1808 square ft of internal space with the added bonus of a demised and spacious 764 sq. ft sunny west facing private garden, two balconies, impressively high ceilings throughout, nicely presented, with superb views of both its private garden and the communal garden square, set in this grand white stucco-fronted building. Located within walking distance of the luxury shops, restaurants, coffee shops of Walton Street, Beauchamp Place, Brompton Road, the famous Harrods luxury department store, and close to Sloane Street, Sloane Square, and Chelsea. This prestigious apartment makes for an ideal home, or a rental investment. Transport is provided by way of Sloane Square, Knightsbridge and South Kensington Underground Stations (District, Circle and Piccadilly Lines). The property comprises of entrance hall, large period reception room, eat-in fully equipped kitchen with direct access to the spacious private garden, luxurious first floor master bedroom opening onto a large balcony with ensuite shower/bathroom suite, second double bedroom opening onto a charming balcony, third double bedroom, fourth single bedroom, ample storage and cupboards, second bathroom, separate utility room, garden, two balconies and separate street access to the lower ground. Shared use of two large vaults/storage on the lower ground floor.