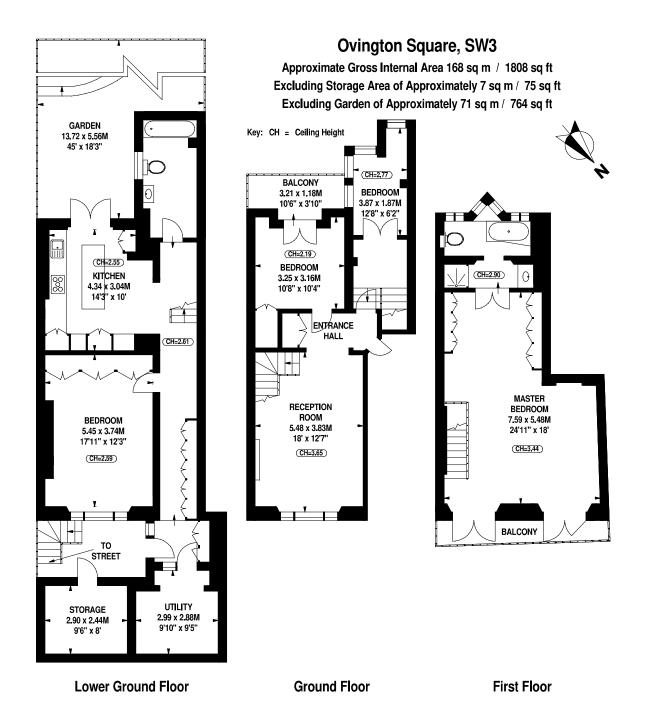

### Ovington Square SW3

A magnificent, bright 4 bedroom share of freehold triplex flat located in this prestigious garden square in Knightsbridge. The property has 1808 square ft of internal space with the added bonus of a demised and spacious 764 sq. ft sunny west facing private garden, two balconies, impressively high ceilings throughout, nicely presented, with superb views of both its private garden and the communal garden square, set in this grand white stucco-fronted building. Located within walking distance of the luxury shops, restaurants, coffee shops of Walton Street, Beauchamp Place, Brompton Road, the famous Harrods luxury department store, and close to Sloane Street, Sloane Square, and Chelsea. This prestigious apartment makes for an ideal home, or a rental investment. Transport is provided by way of Sloane Square, Knightsbridge and South Kensington Underground Stations (District, Circle and Piccadilly Lines). The property comprises of entrance hall, large period reception room, eat-in fully equipped kitchen with direct access to the spacious private garden, luxurious first floor master bedroom opening onto a large balcony with ensuite shower/bathroom suite, second double bedroom opening onto a charming balcony, third double bedroom, fourth single bedroom, ample storage and cupboards, second bathroom, separate utility room, garden, two balconies and separate street access to the lower ground. Shared use of two large vaults/storage on the lower ground floor.

#### Disclaimer for floor plan

All measurements are approximate and for illustration purposes only.

#### **FLOOR PLAN**

Floor Plan produced by Mays Floorplans © . Tel 020 3397 4594
Illustration for identification purposes only, not to scale
All measurements are maximum, and include wardrobes and window bays where applicable