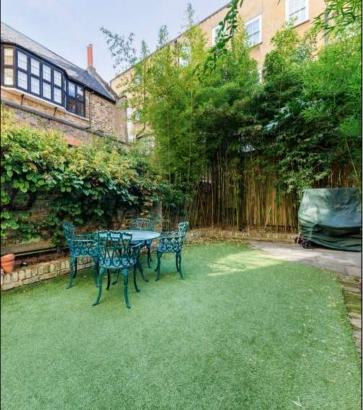

### Ovington Square SW3

A magnificent, bright 4 bedroom share of freehold triplex flat located in this prestigious garden square in Knightsbridge. The property has 1808 square ft of internal space with the added bonus of a demised and spacious 764 sq. ft sunny west facing private garden, two balconies, impressively high ceilings throughout, nicely presented, with superb views of both its private garden and the communal garden square, set in this grand white stucco-fronted building. Located within walking distance of the luxury shops, restaurants, coffee shops of Walton Street, Beauchamp Place, Brompton Road, the famous Harrods luxury department store, and close to Sloane Street, Sloane Square, and Chelsea. This prestigious apartment makes for an ideal home, or a rental investment. Transport is provided by way of Sloane Square, Knightsbridge and South Kensington Underground Stations (District, Circle and Piccadilly Lines). The property comprises of entrance hall, large period reception room, eat-in fully equipped kitchen with direct access to the spacious private garden, luxurious first floor master bedroom opening onto a large balcony with ensuite shower/bathroom suite, second double bedroom opening onto a charming balcony, third double bedroom, fourth single bedroom, ample storage and cupboards, second bathroom, separate utility room, garden, two balconies and separate street access to the lower ground. Shared use of two large vaults/storage on the lower ground floor.